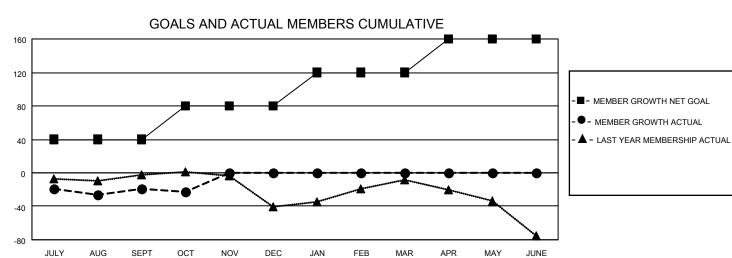

## MONTHLY MEMBERSHIP PROGRESS REPORT

LOCATION FLORIDA District 35 I Results as of: 10/31/2020

| Clubs         |               |             |               | Members               |                        |                         |                                                    |  |
|---------------|---------------|-------------|---------------|-----------------------|------------------------|-------------------------|----------------------------------------------------|--|
|               | RESULTS FOR   | R 2020-2021 |               | RESULTS FOR 2020-2021 |                        |                         |                                                    |  |
| QUARTER       | NEW CLUB GOAL | NEW CLUBS   | DROPPED CLUBS | QUARTER MEME          | BER GROWTH NET<br>GOAL | MEMBER GROWTH<br>ACTUAL | DROPPED<br>MEMBERS ACTUAL<br>(including transfers) |  |
| JULY/AUG/SEPT | 0             | 0           | 0             | JULY/AUG/SEPT         | 40                     | 40                      | 52                                                 |  |
| OCT/NOV/DEC   | 1             | 0           | 0             | OCT/NOV/DEC           | 40                     | 13                      | 15                                                 |  |
| JAN/FEB/MAR   | 0             | 0           | 0             | JAN/FEB/MAR           | 40                     | 0                       | 0                                                  |  |
| APR/MAY/JUNE  | 0             | 0           | 0             | APR/MAY/JUNE          | 40                     | 0                       | 0                                                  |  |